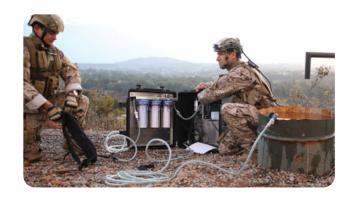

# The WaterBox is currently used by Special Operation Forces worldwide.



#### **Benefits**

- CB Tech's Nanomesh™ filters removes 99.9999% of bacteria, 99.99% of viruses, 99.9% of cysts and significantly reduces heavy metal (e.g. lead and cadmium)
- CB Tech's Nanomesh™ and carbon block filters reduce sediment, chlorine, disinfection by-products (THMs and HAAs) organophosphates (pesticides and herbicides), total organic carbon (TOC) and volatile organic compounds (VOCs) while preserving healthy minerals
- The WaterBox<sup>™</sup> is compatible with existing military solar options

#### Includes

- 5 CB Tech Nanomesh™ Stage I filters
- 2 CB Tech Nanomesh™ Stage II filters
- Separate 120V and 230V GFI plugs
- 12V plug
- 25ft + of wire reinforced hose
- Battery clips
- Instruction manual



#### **Features**

- Lightweight, rugged casing and freeze damage resistant components ensure long service life
- Setup is less than five minutes with immediate purification using no chemicals and delivering no wastewater
- Hoses and cartridges are easy to clean and replace
- Multi voltage power supply options adaptable to any field situation

### **Specifications**

Dimensions 63.2 cmx 60.2 cm x 33cm (24.9 in x 23.7 in x 13.1 in)

Weight Dry 34.5 kg (76lbs), Wet 38kg (88.7lbs)

Flow Rate 2.0lpm (0.5 gpm)

Prime Self-priming up to 2.4 meters (8ft) Prime with check valve up to 6 meters (20ft)

Power Source 12-24VDC or 115-230 VAC (50-60 Hz)

Capacity WaterBox™: 6,000 Liters (Includes 5 CB Tech's Nanomesh™ Stage 1 filters and 2 Stage

2 filters. WaterBox<sup>™</sup> Reload kit: 15,000 lite