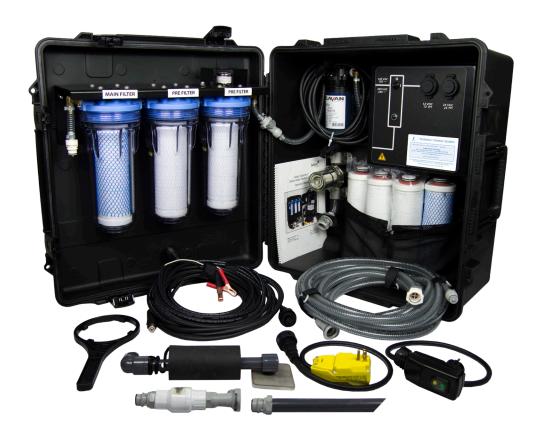

## **CB Tech WaterBox**<sup>TM</sup>

Built with CB Tech Nanomesh™ Technology, the WaterBox is fast, easy-to-use, dependable and cost effective. The WaterBox™ delivers pure, great tasting water in remote locations without the use of chemicals or heat. It removes bacteria, virus and cysts to USEPA drinking water standards. It is tested to and compliant with NSF P248 standards.

#### Includes

- 5 CB Tech Nanomesh™ Stage I filters
- 2 CB Tech Nanomesh™ Stage II filters
- Separate 120V and 230V GFI plugs
- 12V plug
- 25ft + of wire reinforced hose
- Battery clips
- Instruction manual

#### **Features**

- Lightweight, rugged casing and freeze damage resistant components ensure long service life
- Setup is less than five minutes with immediate purification using no chemicals and delivering no wastewater
- Hoses and cartridges are easy to clean and replace
- Multi voltage power supply options adaptable to any field situation